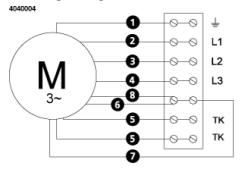

| 1047     | mm    |
| Width                                                     | 1105     | mm    |
| Height                                                    | 649      | mm    |
| Weight                                                    | 131.5    | kg    |
| Enclosure class, motor                                    | 44       | IP    |
| Insulation class, motor                                   | F        |       |
| Duct connection                                           | 1000x500 |       |
|                                                           | mm       |       |

Diagrams



# Sound





#### Parameter

Distance: Propagation type: Equivalent absorption area: 3.000 Hemi-spherical 20.00

# Dimensions





## Wiring diagram



# Accessories

VRDT 4 VRTT 4

### **Electrical accessories**

FLR 1000x500 DS 1000x500 LDR 1000x500