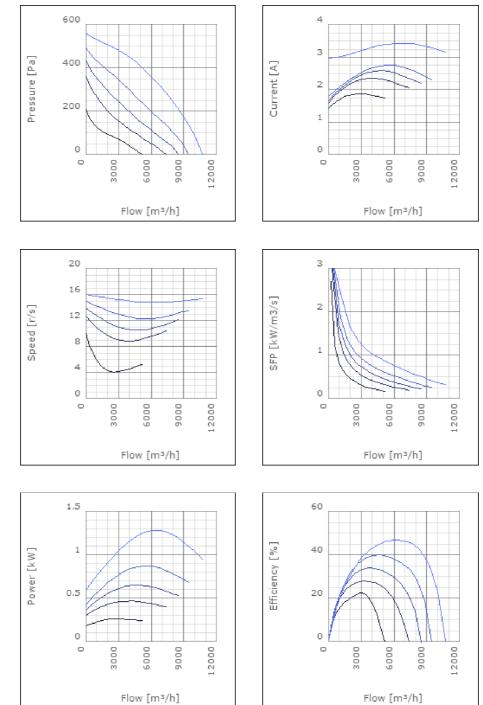

transported air when speed-controlled | 45       | °C    |
| Sound pressure level at 3 m                               | 53       | dB(A) |
| Length                                                    | 1047     | mm    |
| Width                                                     | 1105     | mm    |
| Height                                                    | 649      | mm    |
| Weight                                                    | 131.5    | kg    |
| Enclosure class, motor                                    | 44       | IP    |
| Insulation class, motor                                   | F        |       |
| Duct connection                                           | 1000x500 |       |
|                                                           | mm       |       |

Diagrams



# Sound





#### Parameter

Distance: Propagation type: Equivalent absorption area: 3.000 Hemi-spherical 20.00

# Dimensions





## Wiring diagram



# Accessories

VRDT 4 VRTT 4

### **Electrical accessories**

FLR 1000x500 DS 1000x500 LDR 1000x500