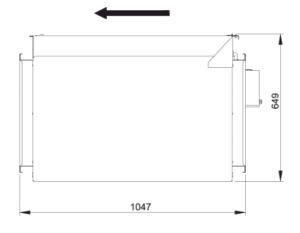

# Dimensions

### Technical data

| Parameter                                                 | Value    | Unit  |
|-----------------------------------------------------------|----------|-------|
| Voltage                                                   | 400      | V     |
| Phase                                                     | 3        | ~     |
| Frequency                                                 | 50       | Hz    |
| Power                                                     | 1.28     | kW    |
| Current                                                   | 3.44     | А     |
| R.p.m.                                                    | 15       | r/s   |
| Max. temperature of transported air                       | 45       | °C    |
| Max. temperature of transported air when speed-controlled | 45       | °C    |
| Sound pressure level at 3 m                               | 53       | dB(A) |
| Length                                                    | 1047     | mm    |
| Width                                                     | 1105     | mm    |
| Height                                                    | 649      | mm    |
| Weight                                                    | 131.5    | kg    |
| Enclosure class, motor                                    | 44       | IP    |
| Insulation class, motor                                   | F        |       |
| Duct connection                                           | 1000x500 |       |
|                                                           | mm       |       |