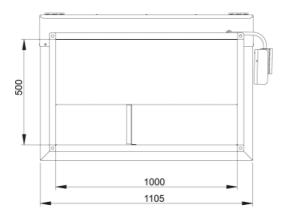

# Dimensions

### Technical data

| Parameter                                                 | Value    | Unit  |
|-----------------------------------------------------------|----------|-------|
| Voltage                                                   | 400      | V     |
| Phase                                                     | 3        | ~     |
| Frequency                                                 | 50       | Hz    |
| Power                                                     | 1.28     | kW    |
| Current                                                   | 3.44     | А     |
| R.p.m.                                                    | 15       | r/s   |
| Max. temperature of transported air                       | 45       | °C    |
| Max. temperature of transported air when speed-controlled | 45       | °C    |
| Sound pressure level at 3 m                               | 53       | dB(A) |
| Length                                                    | 1047     | mm    |
| Width                                                     | 1105     | mm    |
| Height                                                    | 649      | mm    |
| Weight                                                    | 131.5    | kg    |
| Enclosure class, motor                                    | 44       | IP    |
| Insulation class, motor                                   | F        |       |
| Duct connection                                           | 1000x500 |       |
|                                                           | mm       |       |