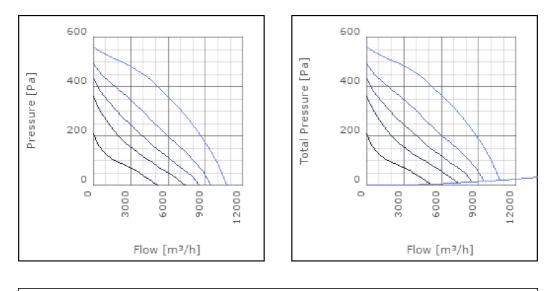

d air when speed-controlled | 45       | °C    |
| Sound pressure level at 3 m                               | 53       | dB(A) |
| Length                                                    | 1047     | mm    |
| Width                                                     | 1105     | mm    |
| Height                                                    | 649      | mm    |
| Weight                                                    | 131.5    | kg    |
| Enclosure class, motor                                    | 44       | IP    |
| Insulation class, motor                                   | F        |       |
| Duct connection                                           | 1000x500 |       |
|                                                           | mm       |       |

Diagrams



# Sound





#### Parameter

Distance: Propagation type: Equivalent absorption area: 3.000 Hemi-spherical 20.00

# Dimensions





## Wiring diagram



# Accessories

VRDT 4 VRTT 4

### **Electrical accessories**

FLR 1000x500 DS 1000x500 LDR 1000x500