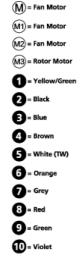

| 1105     | mm    |
| Height                                                    | 649      | mm    |
| Weight                                                    | 131.5    | kg    |
| Enclosure class, motor                                    | 44       | IP    |
| Insulation class, motor                                   | F        |       |
| Duct connection                                           | 1000x500 |       |
|                                                           | mm       |       |

Diagrams



# Sound





#### Parameter

Distance: Propagation type: Equivalent absorption area: 3.000 Hemi-spherical 20.00

# Dimensions





## Wiring diagram



# Accessories

VRDT 4 VRTT 4

### **Electrical accessories**

FLR 1000x500 DS 1000x500 LDR 1000x500